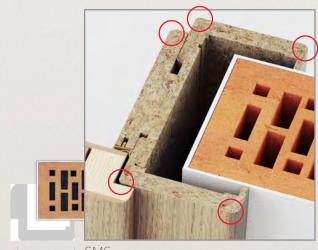

## Frame

SMS Frame with all rounded edges

65 mm

SMS Frame with all rounded edges

75 mm

The Song of Nature, it is so Beautiful.