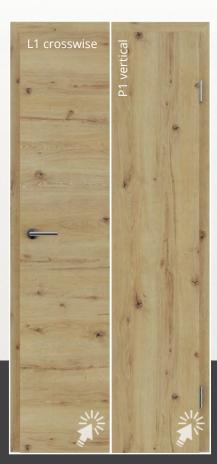

TOPLINE PLUS oak WOOD natur

TOPLINE PLUS knotted oak WOOD natur

TOPLINE PLUS knotted oak cracked WOOD natur