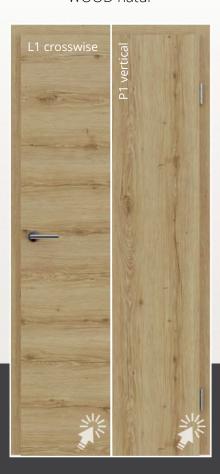

TOPLINE PLUS oak WOOD natur

TOPLINE PLUS knotted oak WOOD natur

TOPLINE PLUS knotted oak cracked WOOD natur