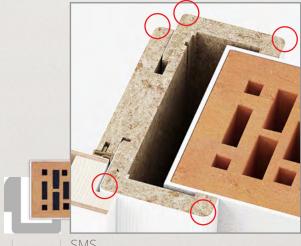

## Frame

SMS Frame with all rounded edges

65 mm

SMS Frame with all rounded edges

75 mm

The Song of Nature, it is so Beautiful.