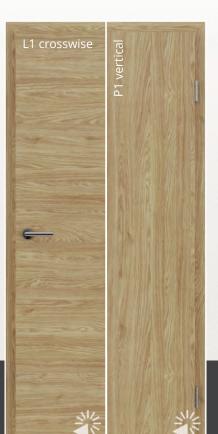

TOPLINE PLUS oak WOOD natur

TOPLINE PLUS knotted oak WOOD natur

TOPLINE PLUS knotted oak cracked WOOD natur