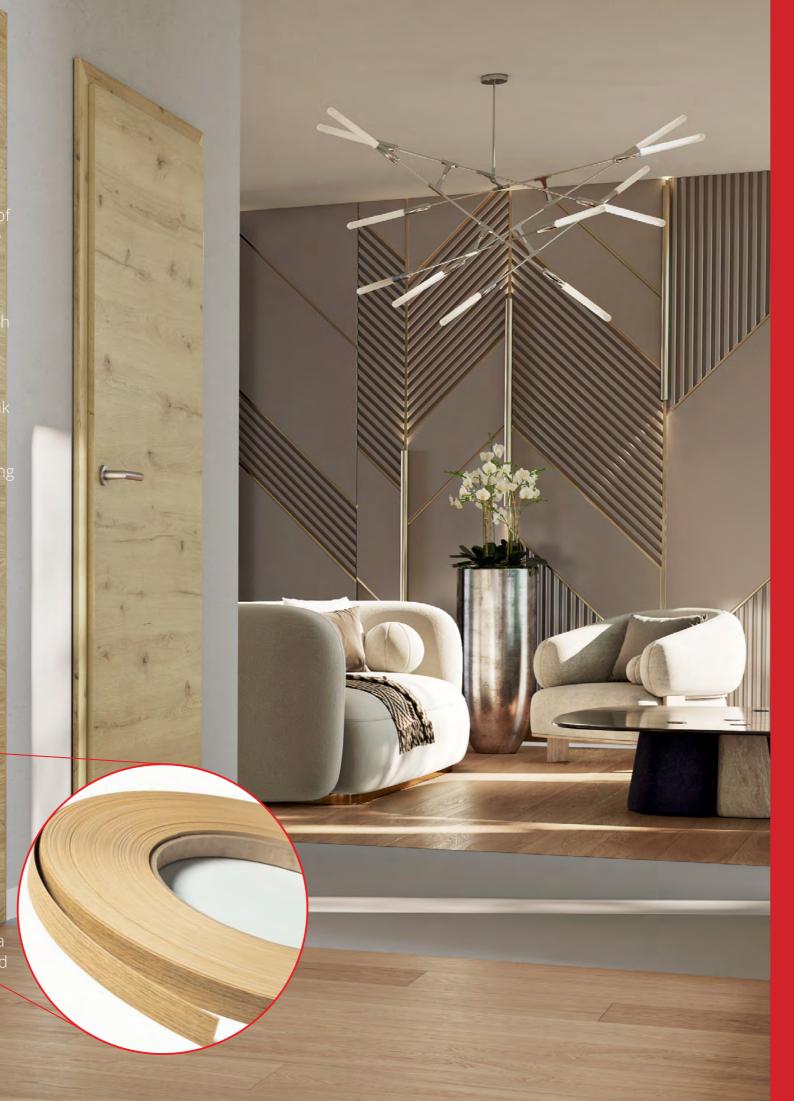

## WOOD A LOOK OF NATURE AND ELEGANCE

Wood is a natural and warm material, both visually and to the touch. It brings a feeling or comfort and homeliness to a room reminiscent of the countryside and of nature. These are the main reasons why wood is always such a popular material for interiors. Wood gives character, style and distinction to every home.

Continuous product research, the use of the very latest technologies, creative talent with a touch of nature and the ability to follow the changing habits and needs of our customers – these are the things that make LIP BLED stand out from the competition, and the reason why we have decided to develop our new line, WOOD. The texture, with accented pores, gives a feeling of natural warmth, while the balanced colours of oak make the WOOD line even more elegant.

The WOOD line is also available with ABS edge bands, which are the most popular edging material among furniture manufacturers in Western Europe.